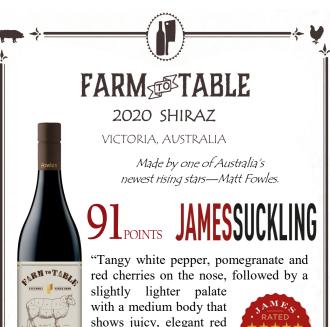

# **FARM**TABLE

2020 SHIRAZ

VICTORIA, AUSTRALIA

Made by one of Australia's newest rising stars—Matt Fowles.

"Tangy white pepper, pomegranate and red cherries on the nose, followed by a slightly lighter palate with a medium body that shows juicy, elegant red berries and a spicy lift."

-James Suckling