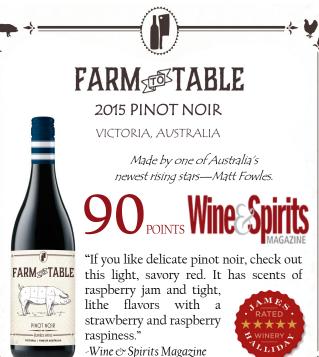

## **FARM**TABLE

2015 PINOT NOIR

VICTORIA, AUSTRALIA

Made by one of Australia's newest rising stars—Matt Fowles.

"If you like delicate pinot noir, check out this light, savory red. It has scents of raspberry jam and tight,

lithe flavors with a strawberry and raspberry raspiness."

-Wine & Spirits Magazine

VICTORIA, AUSTRALIA

Made by one of Australia's newest rising stars—Matt Fowles.

"If you like delicate pinot noir, check out this light, savory red. It has scents of raspberry jam and tight, lithe flavors with a strawberry and raspberry