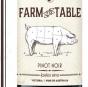

## **FARM**TABLE

2015 PINOT NOIR

VICTORIA, AUSTRALIA

Made by one of Australia's newest rising stars—Matt Fowles.

"If you like delicate pinot noir, check out this light, savory red. It has scents of raspberry jam and tight,

lithe flavors with a strawberry and raspberry raspiness."

-Wine & Spirits Magazine

VICTORIA, AUSTRALIA

Made by one of Australia's newest rising stars—Matt Fowles.

"If you like delicate pinot noir, check out this light, savory red. It has scents of raspberry jam and tight, lithe flavors with a strawberry and raspberry