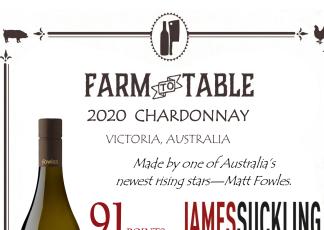

## **FARM**TABLE

2020 CHARDONNAY

VICTORIA, AUSTRALIA

Made by one of Australia's newest rising stars—Matt Fowles.

"Lovely star fruit, lemon, sliced apple and hints of oatmeal and minerals here, framed in a clean, pure palate with a lightly creamy, medium body. Fresh, sleek and pithy."

-James Suckling

—fowles wine ——