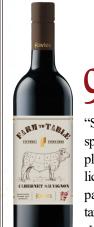

## FARM 2018 CABERNET SAUVIGNON

VICTORIA, AUSTRALIA

Made by one of Australia's newest rising stars—Matt Fowles.

"Spiced vanilla, pine wood and baking spices, followed by ripe blackberries and plums with a touch of dried herbs and licorice. Solid and plush on the full-bodied palate with ripe, medium tannins and a meaty structure." -James Suckling = fowles wine =

Made by one of Australia's

newest rising stars—Matt Fowles.

FARM

2018 CABERNET SAUVIGNON

VICTORIA, AUSTRALIA

= fowles wine -----

BN TO TABL

spices, followed by ripe blackberries and plums with a touch of dried herbs and licorice. Solid and plush on the full-bodied palate with ripe, medium tannins and a meaty structure."

= fowles wine =

-James Suckling

FARM

2018 CABERNET SAUVIGNON

VICTORIA, AUSTRALIA

Made by one of Australia's

newest rising stars—Matt Fowles.

"Spiced vanilla, pine wood and baking

FARM 2018 CABERNET SAUVIGNON

VICTORIA, AUSTRALIA

Made by one of Australia's newest rising stars—Matt Fowles.

BN TO TAR

BN TO TAB

tannins and a meaty structure." -James Suckling

= fowles wine =

FARM 2018 CABERNET SAUVIGNON

VICTORIA, AUSTRALIA

Made by one of Australia's newest rising stars—Matt Fowles.

"Spiced vanilla, pine wood and baking spices, followed by ripe blackberries and plums with a touch of dried herbs and licorice. Solid and plush on the full-bodied palate with ripe, medium tannins and a meaty structure." -James Suckling