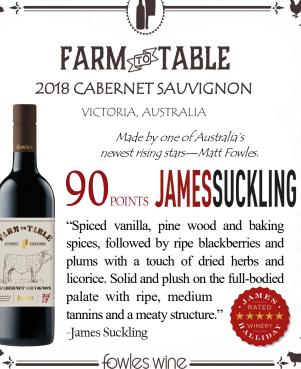

## FARM 2018 CABERNET SAUVIGNON

VICTORIA, AUSTRALIA

Made by one of Australia's newest rising stars—Matt Fowles.

"Spiced vanilla, pine wood and baking spices, followed by ripe blackberries and plums with a touch of dried herbs and licorice. Solid and plush on the full-bodied palate with ripe, medium tannins and a meaty structure." -James Suckling = fowles wine =

BH TO TABI

"Spiced vanilla, pine wood and baking spices, followed by ripe blackberries and plums with a touch of dried herbs and licorice. Solid and plush on the full-bodied palate with ripe, medium tannins and a meaty structure." -James Suckling

Made by one of Australia's

newest rising stars—Matt Fowles.

FARM

2018 CABERNET SAUVIGNON

VICTORIA, AUSTRALIA

= fowles wine -----

BN TO TABL

spices, followed by ripe blackberries and plums with a touch of dried herbs and licorice. Solid and plush on the full-bodied palate with ripe, medium tannins and a meaty structure."

= fowles wine =

-James Suckling

FARM

2018 CABERNET SAUVIGNON

VICTORIA, AUSTRALIA

Made by one of Australia's

newest rising stars—Matt Fowles.

"Spiced vanilla, pine wood and baking

FARM 2018 CABERNET SAUVIGNON

VICTORIA, AUSTRALIA

Made by one of Australia's newest rising stars—Matt Fowles.

BN TO TAR

BN TO TAB

tannins and a meaty structure." -James Suckling

= fowles wine =

FARM 2018 CABERNET SAUVIGNON

VICTORIA, AUSTRALIA

Made by one of Australia's newest rising stars—Matt Fowles.

"Spiced vanilla, pine wood and baking spices, followed by ripe blackberries and plums with a touch of dried herbs and licorice. Solid and plush on the full-bodied palate with ripe, medium tannins and a meaty structure." -James Suckling

= fowles wine =