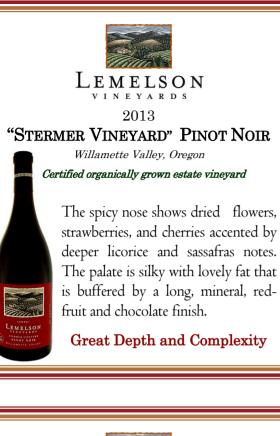

2013 "Stermer Vineyard" Pinot Noir

Willamette Valley, Oregon

Certified organically grown estate vineyard

The spicy nose shows dried flowers, strawberries, and cherries accented by deeper licorice and sassafras notes. The palate is silky with lovely fat that is buffered by a long, mineral, redfruit and chocolate finish.

Great Depth and Complexity

Great Depth and Complexity

The palate is silky with lovely fat that

is buffered by a long, mineral, red-

Great Depth and Complexity

fruit and chocolate finish.

LEMELSON VINEYARDS 2013 "STERMER VINEYARD" PINOT NOIR Willamette Valley, Oregon Certified organically grown estate vineyard