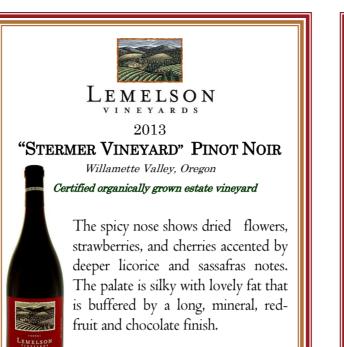

> The spicy nose shows dried flowers, strawberries, and cherries accented by deeper licorice and sassafras notes. The palate is silky with lovely fat that is buffered by a long, mineral, redfruit and chocolate finish.

Great Depth and Complexity