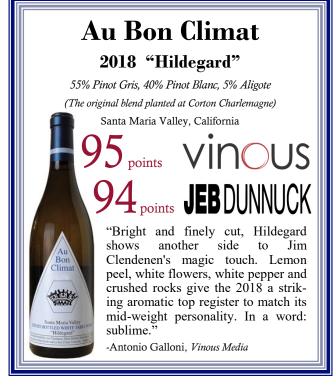

## Au Bon Climat 2018 "Hildegard" 55% Pinot Gris, 40% Pinot Blanc, 5% Aligote (The original blend planted at Corton Charlemagne) Santa Maria Valley, California 95 points Physical Planted at Corton Charlemagne) Santa Maria Valley, California 95 points Physical Planted at Corton Charlemagne) Santa Maria Valley, California Physical Planted at Corton Charlemagne) Santa Maria Valley, California Santa Maria Valley, California Clendenen's points Physical Planted at Corton Charlemagne) Santa Maria Valley, California Santa Maria Valley, California Clendenen's magic tout, Hildegard shows another side to Jim Clendenen's magic touch. Lemon peel, white flowers, white pepper and crushed rocks give the 2018 a striking aromatic top register to match its mid-weight personality. In a word:

sublime."

-Antonio Galloni, Vinous Media